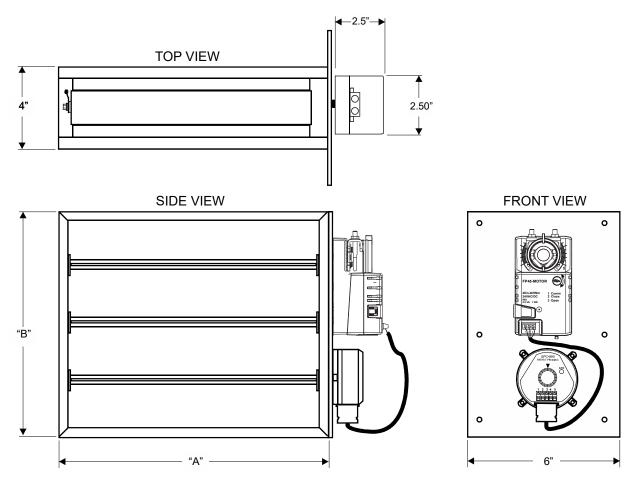

## DIMENSIONS:

Damper models EB-XXXX are sized width (A) by height (B) with actuator on the (B) dimension. Actual (A) and (B) dimensions are undercut 1/4". Standard sizes range from 8" x 8" up to 36" x 24" in 2" increments.

# CONSTRUCTION:

1/16" extruded aluminum frame1/16" extruded aluminum parallel blades1/16" aluminum mounting flangeNylon bushingsMinimum position adjustment2.0" W.C. maximum pressure

#### ELECTRICAL:

24 VAC, 2.5VA, 3-wire floating point actuator, 45 in-lb, 90 second timing, 90° stroke

## STATIC PRESSURE CONTROL:

Factory mounted on "B" dimensions 14" and up 1/4" I.D. flex hose connection Tubing and plastic pressure probe included Solid state control design Built-in LED for damper direction 0.08" to 1.20" W.C. pressure range

HVAC Controls

Drawings are intended to show general, overall product dimensions and provide guidance for installation clearance. Drawings are not to scale. iO HVAC Controls reserves the right to make product changes without notification or obligation.