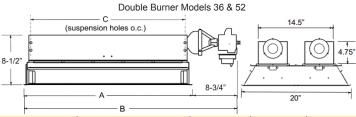

# **Dimensions and Specifications**

| D      | DIMENSIONS                                                    |                                                                                                    | INPUT                                                                                                                                                                                                                                                                                                                                                   | WEIGHT                                                                                                                                                                                                                                                                                                                                                                                                                                                                             | ELECT.                                                                                                                                                                                                                                                                                                                                                                                                                                                                                                                                                                       |
|--------|---------------------------------------------------------------|----------------------------------------------------------------------------------------------------|---------------------------------------------------------------------------------------------------------------------------------------------------------------------------------------------------------------------------------------------------------------------------------------------------------------------------------------------------------|------------------------------------------------------------------------------------------------------------------------------------------------------------------------------------------------------------------------------------------------------------------------------------------------------------------------------------------------------------------------------------------------------------------------------------------------------------------------------------|------------------------------------------------------------------------------------------------------------------------------------------------------------------------------------------------------------------------------------------------------------------------------------------------------------------------------------------------------------------------------------------------------------------------------------------------------------------------------------------------------------------------------------------------------------------------------|
| Α      | В                                                             | С                                                                                                  | BTU/HR                                                                                                                                                                                                                                                                                                                                                  | LBS.                                                                                                                                                                                                                                                                                                                                                                                                                                                                               |                                                                                                                                                                                                                                                                                                                                                                                                                                                                                                                                                                              |
| 13.50" | 24"                                                           | 11.28"                                                                                             | 21,500                                                                                                                                                                                                                                                                                                                                                  | 22                                                                                                                                                                                                                                                                                                                                                                                                                                                                                 |                                                                                                                                                                                                                                                                                                                                                                                                                                                                                                                                                                              |
| 20.50" | 30.25"                                                        | 15.50"                                                                                             | 35,000                                                                                                                                                                                                                                                                                                                                                  | 26                                                                                                                                                                                                                                                                                                                                                                                                                                                                                 |                                                                                                                                                                                                                                                                                                                                                                                                                                                                                                                                                                              |
| 28.00" | 38.50"                                                        | 18.50"                                                                                             | 50,000                                                                                                                                                                                                                                                                                                                                                  | 31                                                                                                                                                                                                                                                                                                                                                                                                                                                                                 | 24 VAC                                                                                                                                                                                                                                                                                                                                                                                                                                                                                                                                                                       |
| 38.75" | 48.50"                                                        | 29.5"                                                                                              | 65,000                                                                                                                                                                                                                                                                                                                                                  | 38                                                                                                                                                                                                                                                                                                                                                                                                                                                                                 | 60 Hz                                                                                                                                                                                                                                                                                                                                                                                                                                                                                                                                                                        |
| 53.25" | 63.75"                                                        | 44"                                                                                                | 100,000                                                                                                                                                                                                                                                                                                                                                 | 45                                                                                                                                                                                                                                                                                                                                                                                                                                                                                 | 0.55 A                                                                                                                                                                                                                                                                                                                                                                                                                                                                                                                                                                       |
| 39.75" | 48.50"                                                        | 36.50"                                                                                             | 143,000                                                                                                                                                                                                                                                                                                                                                 | 65                                                                                                                                                                                                                                                                                                                                                                                                                                                                                 |                                                                                                                                                                                                                                                                                                                                                                                                                                                                                                                                                                              |
| 54.25" | 63.00"                                                        | 51.00"                                                                                             | 200,000                                                                                                                                                                                                                                                                                                                                                 | 75                                                                                                                                                                                                                                                                                                                                                                                                                                                                                 |                                                                                                                                                                                                                                                                                                                                                                                                                                                                                                                                                                              |
|        | A<br>13.50"<br>20.50"<br>28.00"<br>38.75"<br>53.25"<br>39.75" | A B 13.50" 24" 20.50" 30.25" 28.00" 38.50" 38.75" 48.50" 53.25" 63.75" 39.75" 48.50" 54.25" 63.00" | A         B         C           13.50"         24"         11.28"           20.50"         30.25"         15.50"           28.00"         38.50"         18.50"           38.75"         48.50"         29.5"           53.25"         63.75"         44"           39.75"         48.50"         36.50"           54.25"         63.00"         51.00" | A         B         C         BTU/HR           13.50"         24"         11.28"         21,500           20.50"         30.25"         15.50"         35,000           28.00"         38.50"         18.50"         50,000           38.75"         48.50"         29.5"         65,000           53.25"         63.75"         44"         100,000           39.75"         48.50"         36.50"         143,000           54.25"         63.00"         51.00"         200,000 | A         B         C         BTU/HR         LBS.           13.50"         24"         11.28"         21,500         22           20.50"         30.25"         15.50"         35,000         26           28.00"         38.50"         18.50"         50,000         31           38.75"         48.50"         29.5"         65,000         38           53.25"         63.75"         44"         100,000         45           39.75"         48.50"         36.50"         143,000         65           54.25"         63.00"         51.00"         200,000         75 |

\*Double Burner Models