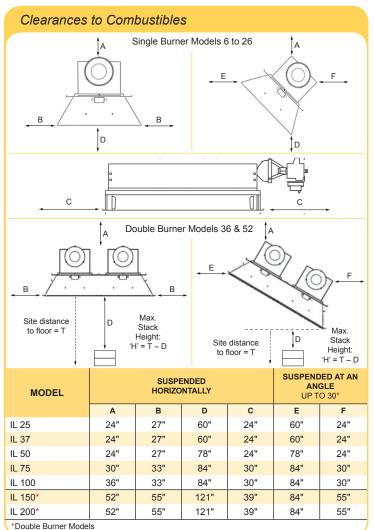

Also Available in double burner model

Contact us today for a FREE design and quote!

# **IL Series - Economical High Intensity Heater**

Information below is intended only as a reference and should not be used when installing equipment. Please ensure you locate the most recent instruction manual for accurate and up to date information.



## Optional Accessories

| Flexible Gas Connector 1/2" x 24"     | JL-0771-XX   |
|---------------------------------------|--------------|
| #2 Lion Chain, roll 200'              | JL-0800-XX   |
| Safety Snap Hooks 2" - Package of 24  | JL-0800-SH   |
| Safety Snap Hooks 2" - Package of 100 | JL-0800-SH-B |

Consult your local authorized dealer for other Infrasave accessories:

- Line-voltage and 24V thermostat and controls
   Side reflector extensions







IL Series Installation Manual

IL-X 150-200 Installation Manual

IL Series Replacement Parts List

Distributor Information:

# **Dimensions and Specifications**





| D      | DIMENSIONS                                                    |