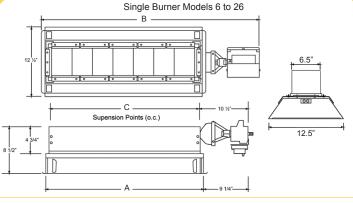

# **Dimensions and Specifications**

| D      | DIMENSIONS                                                    |                                                                                                    | INPUT                                                                                                                                                                                                                                                                                                                                                   | WEIGHT                                                                                                                                                                                                                                                                                                                                                                                                                                                                             | ELECT.                                                                                                                                                                                                                                                                                                                                                                                                                                                                                                                                                                       |
|--------|---------------------------------------------------------------|----------------------------------------------------------------------------------------------------|---------------------------------------------------------------------------------------------------------------------------------------------------------------------------------------------------------------------------------------------------------------------------------------------------------------------------------------------------------|------------------------------------------------------------------------------------------------------------------------------------------------------------------------------------------------------------------------------------------------------------------------------------------------------------------------------------------------------------------------------------------------------------------------------------------------------------------------------------|------------------------------------------------------------------------------------------------------------------------------------------------------------------------------------------------------------------------------------------------------------------------------------------------------------------------------------------------------------------------------------------------------------------------------------------------------------------------------------------------------------------------------------------------------------------------------|
| Α      | В                                                             | С                                                                                                  | BTU/HR                                                                                                                                                                                                                                                                                                                                                  | LBS.                                                                                                                                                                                                                                                                                                                                                                                                                                                                               |                                                                                                                                                                                                                                                                                                                                                                                                                                                                                                                                                                              |
| 13.50" | 24"                                                           | 11.28"                                                                                             | 21,500                                                                                                                                                                                                                                                                                                                                                  | 22                                                                                                                                                                                                                                                                                                                                                                                                                                                                                 |                                                                                                                                                                                                                                                                                                                                                                                                                                                                                                                                                                              |
| 20.50" | 30.25"                                                        | 15.50"                                                                                             | 35,000                                                                                                                                                                                                                                                                                                                                                  | 26                                                                                                                                                                                                                                                                                                                                                                                                                                                                                 |                                                                                                                                                                                                                                                                                                                                                                                                                                                                                                                                                                              |
| 28.00" | 38.50"                                                        | 18.50"                                                                                             | 50,000                                                                                                                                                                                                                                                                                                                                                  | 31                                                                                                                                                                                                                                                                                                                                                                                                                                                                                 | 24 VAC                                                                                                                                                                                                                                                                                                                                                                                                                                                                                                                                                                       |
| 38.75" | 48.50"                                                        | 29.5"                                                                                              | 65,000                                                                                                                                                                                                                                                                                                                                                  | 38                                                                                                                                                                                                                                                                                                                                                                                                                                                                                 | 60 Hz                                                                                                                                                                                                                                                                                                                                                                                                                                                                                                                                                                        |
| 53.25" | 63.75"                                                        | 44"                                                                                                | 100,000                                                                                                                                                                                                                                                                                                                                                 | 45                                                                                                                                                                                                                                                                                                                                                                                                                                                                                 | 0.55 A                                                                                                                                                                                                                                                                                                                                                                                                                                                                                                                                                                       |
| 39.75" | 48.50"                                                        | 36.50"                                                                                             | 143,000                                                                                                                                                                                                                                                                                                                                                 | 65                                                                                                                                                                                                                                                                                                                                                                                                                                                                                 |                                                                                                                                                                                                                                                                                                                                                                                                                                                                                                                                                                              |
| 54.25" | 63.00"                                                        | 51.00"                                                                                             | 200,000                                                                                                                                                                                                                                                                                                                                                 | 75                                                                                                                                                                                                                                                                                                                                                                                                                                                                                 |                                                                                                                                                                                                                                                                                                                                                                                                                                                                                                                                                                              |
|        | A<br>13.50"<br>20.50"<br>28.00"<br>38.75"<br>53.25"<br>39.75" | A B 13.50" 24" 20.50" 30.25" 28.00" 38.50" 38.75" 48.50" 53.25" 63.75" 39.75" 48.50" 54.25" 63.00" | A         B         C           13.50"         24"         11.28"           20.50"         30.25"         15.50"           28.00"         38.50"         18.50"           38.75"         48.50"         29.5"           53.25"         63.75"         44"           39.75"         48.50"         36.50"           54.25"         63.00"         51.00" | A         B         C         BTU/HR           13.50"         24"         11.28"         21,500           20.50"         30.25"         15.50"         35,000           28.00"         38.50"         18.50"         50,000           38.75"         48.50"         29.5"         65,000           53.25"         63.75"         44"         100,000           39.75"         48.50"         36.50"         143,000           54.25"         63.00"         51.00"         200,000 | A         B         C         BTU/HR         LBS.           13.50"         24"         11.28"         21,500         22           20.50"         30.25"         15.50"         35,000         26           28.00"         38.50"         18.50"         50,000         31           38.75"         48.50"         29.5"         65,000         38           53.25"         63.75"         44"         100,000         45           39.75"         48.50"         36.50"         143,000         65           54.25"         63.00"         51.00"         200,000         75 |