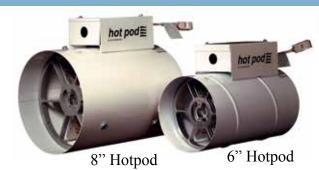

## HotPod - Features

- Use to heat cold rooms or additions without upgrading central system
- Fan only operation for increased cfm output for A/C cycles
- 6" 1000/500 Watt and 8" 1440/720 Watt models available
- Two stage operation
- 120V corded and hard wire models available
- 10' Cord length on corded models
- Zero clearance for all models
- All models include UT8003 low voltage thermostat
- Optional wireless thermostat
- Silent boot option available for <u>rigid</u> duct applications only.
- Made in U.S.A. with domestic and foreign components.
- Patented: Patent No. 8,285,127, 8,625,976, 8,787,738

## Standard HotPod® Models

| MFG<br>CATALOG<br>NUMBER | MFG<br>MODEL<br>NUMBER | DESCRIPTION             | WATTS    | VOLTS | MIN.CIRC.<br>SIZE (AMP) | TEMP<br>RISE (F) | WT.<br>(LBS) | RPM  | CFM | NEMA<br>PLUG | DIMENSION<br>L x W x H (In.) |  |
|--------------------------|------------------------|-------------------------|----------|-------|-------------------------|------------------|--------------|------|-----|--------------|------------------------------|--|
| 02900702                 | HP6-1000120-2T         | 6" INLET, HARDWIRE      | 1000/500 | 120   | 8.33                    | 26               | 4            | 1500 | 130 | NA           | 10 ½ x 8 ½ x 6               |  |
| 02900402                 | HP6-1000120-2CT        | 6" INLET, WITH CORD SET | 1000/500 | 120   | 8.33                    | 26               | 4            | 1500 | 130 | 5-15P        | 10 ½ x 8 ½ x 6               |  |
| 02900802                 | HP8-1440120-2T         | 8" INLET, HARDWIRE      | 1440/720 | 120   | 12.6                    | 23               | 6            | 1500 | 210 | NA           | 11 x 10 ½ x 8                |  |
| 02900602                 | HP8-1440120-2CT        | 8" INLET, WITH CORD SET | 1440/720 | 120   | 12.6                    | 23               | 6            | 1500 | 210 | 5-15P        | 11 x 10 ½ x 8                |  |