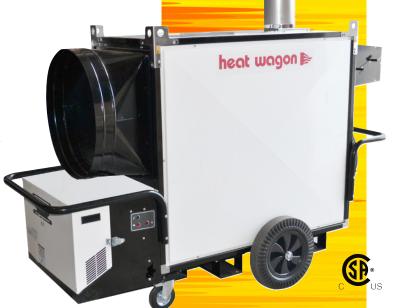

## **Model VG600A**

- Switch from vapor propane to natural gas by turning one valve
- Swivel wheels included for easy maneuverability
- High efficiency combustion chamber (90%)
- Certified for inside or outside operation
- 3 modes of operation:
  - Fan only (no heat)
- Heat control using remote thermostat with constant fan ventilation
- Heat control and fan ventilation that cycles on/off with thermostat
- Remote thermostat with 50 ft. cord, flue stack and inlet recirculation adapter included
- Reliable Riello burner
- Low amp draw (12 amps) whisper quiet axial fan (<66 dB)</li>
- · Forklift pockets and cable lifting fixtures

SPECIFICATIONS

 Capable of recirculation operation for improved fuel savings

| Gas Supply:        | Inlet Pressure |          |
|--------------------|----------------|----------|
|                    | Max W.C.       | Min W.C. |
| Propane            | 14"            | 8"       |
| Propane<br>Natural | 14"            | 7"       |