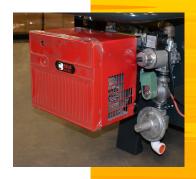

## **Model VG600A**

- Switch from vapor propane to natural gas by turning one valve
- Swivel wheels included for easy maneuverability
- High efficiency combustion chamber (90%)
- Certified for inside or outside operation
- 3 modes of operation:
  - Fan only (no heat)
- Heat control using remote thermostat with constant fan ventilation
- Heat control and fan ventilation that cycles on/off with thermostat
- Remote thermostat with 50 ft. cord, flue stack and inlet recirculation adapter included
- Reliable Riello burner
- Low amp draw (12 amps) whisper quiet axial fan (<66 dB)</li>
- · Forklift pockets and cable lifting fixtures