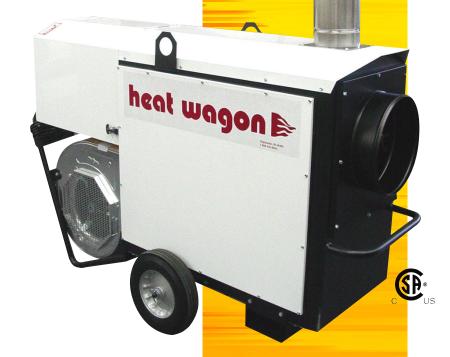

## **Model VF400**

- 100% clean, dry heat
- · Approved for indoor/outdoor applications
- · Ductable to 50 ft.
- · Remote thermostat with 15' cord
- Compact design fits through standard doorway
- Large capacity fuel tanks (optional)
- 15 Amp circuit
- · Includes flue stack

## SPECIFICATIONS

Input 400,000 BTU/Hr

Fuel #1 or #2, Kerosene, Diesel or Fuel Oil

Fuel Consumption 3.0 GPH

Electrical 120 Volts 15 amp circuit

Fan 2,100 CFM 1/2" SP
Thermostat Standard On/Off
Temp Rise 200°F @ 0°F Ambient

Rated Efficiency 80%

Duct 12" Dia. (up to 50' straight)

Shipping Dim. 60"L x 24"W x 45"H

Approx. Weight 400 lbs.

Shown with fuel tank FT400

342 N. 400 E. Valparaiso, IN 46383 219-464-8818 • 219-462-7985 • www.heatwagon.com