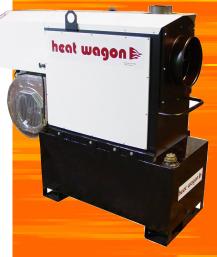

Rated Efficiency 80%

Duct 12" Dia. (up to 50' straight)

Shipping Dim. 60"L x 24"W x 45"H

Approx. Weight 400 lbs.

Shown with fuel tank FT400

342 N. 400 E. Valparaiso, IN 46383 219-464-8818 • 219-462-7985 • www.heatwagon.com