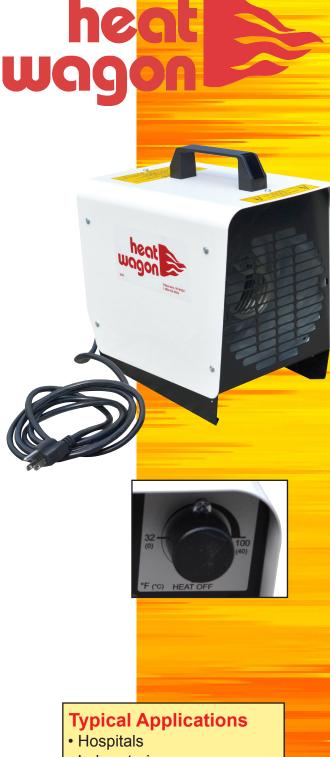

## **P1** 500 Model

## **Electric Heater**

- Quiet and clean
- No by-products of combustion, so it's safe for many applications where air quality is of utmost concern
- Variable settings will conserve energy
- · Does not add to relative humidity so it can used to assist dry out applications
- Features an internal thermostat (32° 100°F)
- 10' power cord with NEMA 5-15P plug
- Powder coat finish
- UL Approved

| SPECIFICATIONS |                          |
|----------------|--------------------------|
| Input BTU/Kw   | 5,100/1.5                |
| Electrical     | 120 Volts 15 amp circuit |
| Watts          | 1,500                    |
| Fan            | 116 CFM                  |
| Thermostat     | Adjustable               |
| Shipping Dim.  | 13"L x 7.5"W x 11"H      |
| Approx. Weight | 15 lbs.                  |
|                |                          |