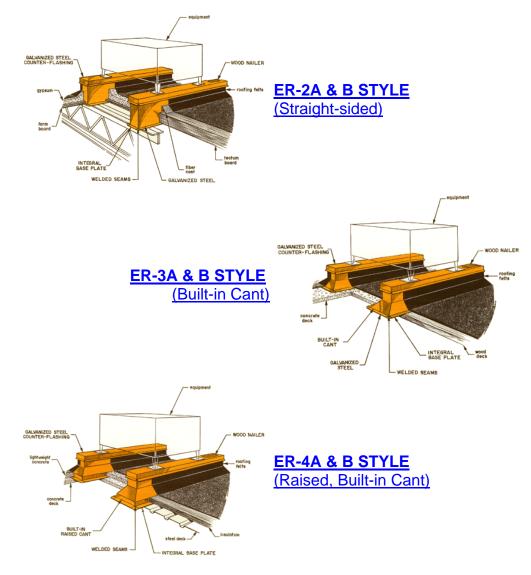

## SPECIFY RPS FOR ALL ROOFTOP SUPPORTS

RPS EQUIPMENT RAILS are a sure, economical, roof equipment pedestal with continuous wood nailer for the proper attachment of roofing felts, along with removable counterflashing which offers maximum assurance of a watertight installation.

## • ELIMINATES THE MAKESHIFT AND AVOIDS OVERDESIGN

RPS EQUIPMENT RAILS provide a standardized support fabricated from heavy gauge galvanized steel with continuous welded corners and designed with the structural integrity to support the majority of all roof mounted equipment.