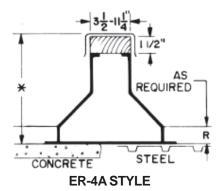

## **STANDARD CONSTRUCTION**

- 18 GAUGE GALVANIZED STEEL
- GALVANIZED CAP FLASHING
- WOOD NAILER

"A" STYLE FLUSH

"B" STYLE OVERHANG

- UNITIZED CONSTRUCTION
- •INTERNAL REINFORCEMENT
- CONTINUOUS WELDED CORNER SEAMS

NOTE: STANDARD LUMBER OVERHANG 1/2" UNLESS SPECIFIED OTHERWISE

**ER-4B STYLE** 

## \*NOTE: STANDARD OVERALL HEIGHT 9-1/2" UNLESS SPECIFICALLY SHOWN BELOW

| PROJECT REQUIREMENTS |       |        |       |                        |                                 |             |                    |            |     |  |  |  |
|----------------------|-------|--------|-------|------------------------|---------------------------------|-------------|--------------------|------------|-----|--|--|--|
| QTY.                 | STYLE | LENGTH | WIDTH | *<br>OVERALL<br>HEIGHT | "B" STYLE<br>NAILER<br>OVERHANG | "R"<br>DIM. | PITCH REQUIREMENTS |            |     |  |  |  |
|                      |       |        |       |                        |                                 |             | LONG SIDE          | SHORT SIDE | TAG |  |  |  |
|                      |       |        |       |                        |                                 |             |                    |            |     |  |  |  |
|                      |       |        |       |                        |                                 |             |                    |            |     |  |  |  |
|                      |       |        |       |                        |                                 |             |                    |            |     |  |  |  |
|                      |       |        |       |                        |                                 |             |                    |            |     |  |  |  |
|                      |       |        |       |                        |                                 |             |                    |            |     |  |  |  |
|                      |       |        |       |                        |                                 |             |                    |            |     |  |  |  |
|                      |       |        |       |                        |                                 |             |                    |            |     |  |  |  |
|                      |       |        |       |                        |                                 |             |                    |            |     |  |  |  |
|                      |       |        |       |                        |                                 |             |                    |            |     |  |  |  |