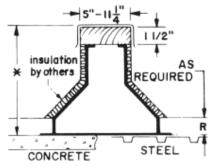

## **STANDARD CONSTRUCTION**

- 18 GAUGE GALVANIZED STEEL
- GALVANIZED CAP FLASHING
- WOOD NAILER

"A" STYLE FLUSH

"B" STYLE OVERHANG

- UNITIZED CONSTRUCTION
- •INTERNAL REINFORCEMENT
- CONTINUOUS WELDED CORNER SEAMS

## \*NOTE: STANDARD OVERALL HEIGHT 9-1/2" UNLESS SPECIFICALLY SHOWN BELOW

| PROJECT REQUIREMENTS |       |        |       |                        |                                 |             |                    |            |     |  |  |  |
|----------------------|-------|--------|-------|------------------------|---------------------------------|-------------|--------------------|------------|-----|--|--|--|
| QTY.                 | STYLE | LENGTH | WIDTH | *<br>OVERALL<br>HEIGHT | "B" STYLE<br>NAILER<br>OVERHANG | "R"<br>DIM. | PITCH REQUIREMENTS |            |     |  |  |  |
|                      |       |        |       |                        |                                 |             | LONG SIDE          | SHORT SIDE | TAG |  |  |  |
|                      |       |        |       |                        |                                 |             |                    |            |     |  |  |  |
|                      |       |        |       |                        |                                 |             |                    |            |     |  |  |  |
|                      |       |        |       |                        |                                 |             |                    |            |     |  |  |  |
|                      |       |        |       |                        |                                 |             |                    |            |     |  |  |  |
|                      |       |        |       |                        |                                 |             |                    |            |     |  |  |  |
|                      |       |        |       |                        |                                 |             |                    |            |     |  |  |  |
|                      |       |        |       |                        |                                 |             |                    |            |     |  |  |  |
|                      |       |        |       |                        |                                 |             |                    |            |     |  |  |  |
|                      |       |        |       |                        |                                 |             |                    |            |     |  |  |  |