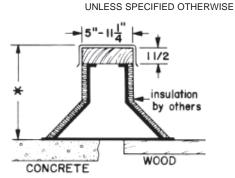

## **STANDARD CONSTRUCTION**

- •18 GAUGE GALVANIZED STEEL
- GALVANIZED CAP FLASHING
- WOOD NAILER

"A" STYLE FLUSH

"B" STYLE OVERHANG

- UNITIZED CONSTRUCTION
- •INTERNAL REINFORCEMENT
- CONTINUOUS WELDED CORNER SEAMS

**ER-3B STYLE** 

\* NOTE: STANDARD OVERALL HEIGHT 8" UNLESS SPECIFICALLY SHOWN BELOW

| PROJECT REQUIREMENTS |       |        |       |                        |                                 |                    |            |     |  |  |
|----------------------|-------|--------|-------|------------------------|---------------------------------|--------------------|------------|-----|--|--|
| QTY.                 | STYLE | LENGTH | WIDTH | *<br>OVERALL<br>HEIGHT | "B" STYLE<br>NAILER<br>OVERHANG | PITCH REQUIREMENTS |            |     |  |  |
|                      |       |        |       |                        |                                 | LONG SIDE          | SHORT SIDE | TAG |  |  |
|                      |       |        |       |                        |                                 |                    |            |     |  |  |
|                      |       |        |       |                        |                                 |                    |            |     |  |  |
|                      |       |        |       |                        |                                 |                    |            |     |  |  |
|                      |       |        |       |                        |                                 |                    |            |     |  |  |
|                      |       |        |       |                        |                                 |                    |            |     |  |  |
|                      |       |        |       |                        |                                 |                    |            |     |  |  |
|                      |       |        |       |                        |                                 |                    |            |     |  |  |
|                      |       |        |       |                        |                                 |                    |            |     |  |  |
|                      |       |        |       |                        |                                 |                    |            |     |  |  |