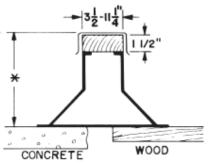

## **STANDARD CONSTRUCTION**

- •18 GAUGE GALVANIZED STEEL
- GALVANIZED CAP FLASHING
- WOOD NAILER

"A" STYLE FLUSH

"B" STYLE OVERHANG

- UNITIZED CONSTRUCTION
- •INTERNAL REINFORCEMENT
- CONTINUOUS WELDED CORNER SEAMS

**ER-3B STYLE** 

\* NOTE: STANDARD OVERALL HEIGHT 8" UNLESS SPECIFICALLY SHOWN BELOW

| PROJECT REQUIREMENTS |       |        |       |                        |                                 |                    |            |     |  |  |
|----------------------|-------|--------|-------|------------------------|---------------------------------|--------------------|------------|-----|--|--|
| QTY.                 | STYLE | LENGTH | WIDTH | *<br>OVERALL<br>HEIGHT | "B" STYLE<br>NAILER<br>OVERHANG | PITCH REQUIREMENTS |            |     |  |  |
|                      |       |        |       |                        |                                 | LONG SIDE          | SHORT SIDE | TAG |  |  |
|                      |       |        |       |                        |                                 |                    |            |     |  |  |
|                      |       |        |       |                        |                                 |                    |            |     |  |  |
|                      |       |        |       |                        |                                 |                    |            |     |  |  |
|                      |       |        |       |                        |                                 |                    |            |     |  |  |
|                      |       |        |       |                        |                                 |                    |            |     |  |  |
|                      |       |        |       |                        |                                 |                    |            |     |  |  |
|                      |       |        |       |                        |                                 |                    |            |     |  |  |
|                      |       |        |       |                        |                                 |                    |            |     |  |  |
|                      |       |        |       |                        |                                 |                    |            |     |  |  |