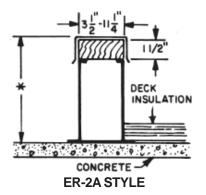

## ER-2A & ER-2B Styles

| P.O. NUMBER | <u>STANDAR</u>                     |
|-------------|------------------------------------|
| CUSTOMER    | •18 GAUGE GALV<br>•GALVANIZED CA   |
| PROJECT     | • WOOD NAILER  "A" STYLI "B" STYLE |
| LOCATION    | •UNITIZED CONS<br>•INTERNAL REINF  |
| ARCHITECT   | • CONTINUOUS W                     |

## **DCONSTRUCTION**

- /ANIZED STEEL
- **APFLASHING**

E FLUSH

**OVERHANG** 

- TRUCTION
- **FORCEMENT**
- ELDED CORNER SEAMS

\* NOTE: STANDARD OVERALL HEIGHT 11" UNLESS SPECIFICALLY SHOWN BELOW

|      | PROJECT REQUIREMENTS |              |         |                                 |                    |            |     |  |  |  |
|------|----------------------|--------------|---------|---------------------------------|--------------------|------------|-----|--|--|--|
| QTY. | STYLE                | LENGTH WIDTH | OVERALL | "B" STYLE<br>NAILER<br>OVERHANG | PITCH REQUIREMENTS |            |     |  |  |  |
|      |                      |              |         |                                 | LONG SIDE          | SHORT SIDE | TAG |  |  |  |
|      |                      |              |         |                                 |                    |            |     |  |  |  |
|      |                      |              |         |                                 |                    |            |     |  |  |  |
|      |                      |              |         |                                 |                    |            |     |  |  |  |
|      |                      |              |         |                                 |                    |            |     |  |  |  |
|      |                      |              |         |                                 |                    |            |     |  |  |  |
|      |                      |              |         |                                 |                    |            |     |  |  |  |
|      |                      |              |         |                                 |                    |            |     |  |  |  |
|      |                      |              |         |                                 |                    |            |     |  |  |  |
|      |                      |              |         |                                 |                    |            |     |  |  |  |