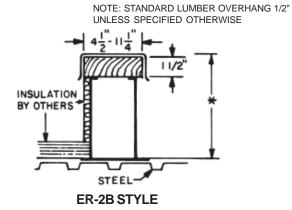

## ER-2A & ER-2B Styles

| P.O. NUMBER | <u>STANDAR</u>                     |
|-------------|------------------------------------|
| CUSTOMER    | •18 GAUGE GALV<br>•GALVANIZED CA   |
| PROJECT     | • WOOD NAILER  "A" STYLI "B" STYLE |
| LOCATION    | •UNITIZED CONS<br>•INTERNAL REINF  |
| ARCHITECT   | • CONTINUOUS W                     |

## **DCONSTRUCTION**

- /ANIZED STEEL
- **APFLASHING**

E FLUSH

**OVERHANG** 

- TRUCTION
- **FORCEMENT**
- ELDED CORNER SEAMS

\* NOTE: STANDARD OVERALL HEIGHT 11" UNLESS SPECIFICALLY SHOWN BELOW

|      | PROJECT REQUIREMENTS |              |         |                                 |                    |            |     |  |  |  |
|------|----------------------|--------------|---------|---------------------------------|--------------------|------------|-----|--|--|--|
| QTY. | STYLE                | LENGTH WIDTH | OVERALL | "B" STYLE<br>NAILER<br>OVERHANG | PITCH REQUIREMENTS |            |     |  |  |  |
|      |                      |              |         |                                 | LONG SIDE          | SHORT SIDE | TAG |  |  |  |
|      |                      |              |         |                                 |                    |            |     |  |  |  |
|      |                      |              |         |                                 |                    |            |     |  |  |  |
|      |                      |              |         |                                 |                    |            |     |  |  |  |
|      |                      |              |         |                                 |                    |            |     |  |  |  |
|      |                      |              |         |                                 |                    |            |     |  |  |  |
|      |                      |              |         |                                 |                    |            |     |  |  |  |
|      |                      |              |         |                                 |                    |            |     |  |  |  |
|      |                      |              |         |                                 |                    |            |     |  |  |  |
|      |                      |              |         |                                 |                    |            |     |  |  |  |