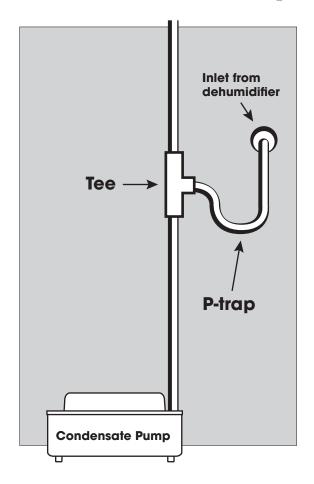

## ClearVue™ Pump P-Trap Insert

Thank you for your purchase of this condensate pump. This pump is not only designed for use in air conditioner applications but also with dehumidifier. To ensure this pump operates properly, please be aware of this information. This condensate pump is designed for condensate water up to 140°F continuously. When using this pump with a de-humidifier, please install a P-trap in the condensate drain line before the pump to help ensure correct operation.

Thank you for your purchase of this condensate pump. This pump is not only designed for use in air conditioner applications but also with dehumidifier. To ensure this pump operates properly, please be aware of this information. This condensate pump is designed for condensate water up to 140°F continuously. When using this pump with a de-humidifier, please install a P-trap in the condensate drain line before the pump to help ensure correct operation.