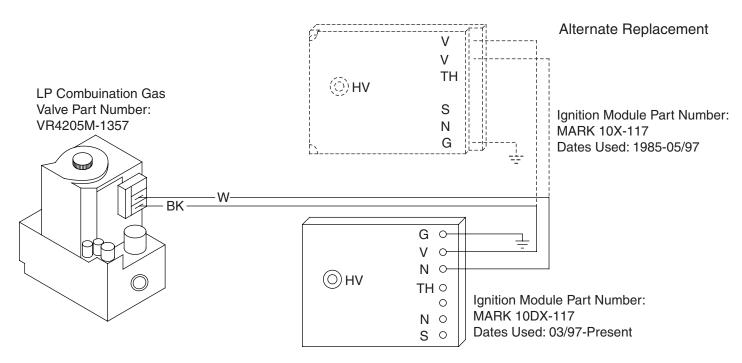

## **Installation Instructions**

- 1 Open (turn off) electrical circuit to heater.
- 2 Close (turn off) gas supply to heater.
- 3 Disconnect the wires from circuit board.
- A Remove combination gas valve using two wrenches to loosen gas fitting (union).
- 6 Install new gas valve using two wrenches to tighten gas fitting (union).
- 6 Reconnect the wires to the circuit board according to diagram below.
- Open (turn on) gas supply to heater.
- **3** Close (turn on) electrical circuit to heater.

Figure 1 • Internal Wiring Diagram