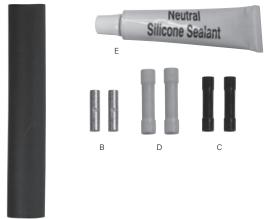

## **TOOLS REQUIRED**

- Lineman's Pliers
- Wire Strippers/Crimping Tool
- Utility Knife
- Heat Gun

SPK-IN (FOR 1 SPLICE) INCLUDES:

- A. 1 Heat Shrink Sleeve (.75" x 6")
- B. 2 #12-10 Non-Insulated Butt Splices
- C. 2 #12-10 Insulated Butt Connectors
- D. 2 #16-14 Insulated Butt Connectors

## SPK-IN-5 (FOR 5 SPLICES) INCLUDES:

- A. 5 Heat Shrink Sleeve (.75" x 6")
- B. 10 #12-10 Non-Insulated Butt Splices
- C. 10 #12-10 Insulated Butt Connectors
- D. 10 #16-14 Insulated Butt Connectors
- E. 1 Tube of Silicone Sealant\*