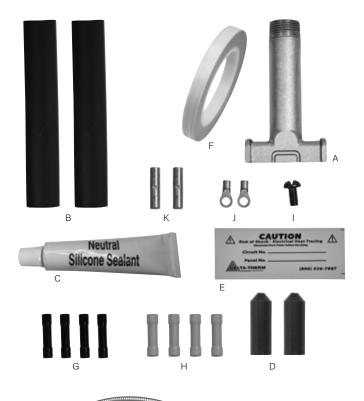

- A. Aluminum Stand Off
- B. Shrink Sleeve .5" x 5.5" (1 x 14cm) (2)
- C. Silicone Sealant\*
- D. Heat Shrink Cap .5" x 1.5" (1 x 11cm) (2)
- E. Caution Label

- F. Fiberglass Tape
- G. #16-14 Butt Connectors (4)
- H. #12-10 Butt Connectors (4)
- I. Ground Screw
- J. Ring Connectors (2)
- K. Non-Insulated Butt Splice (2)
- L. Stainless Steel Pipe Straps (2)