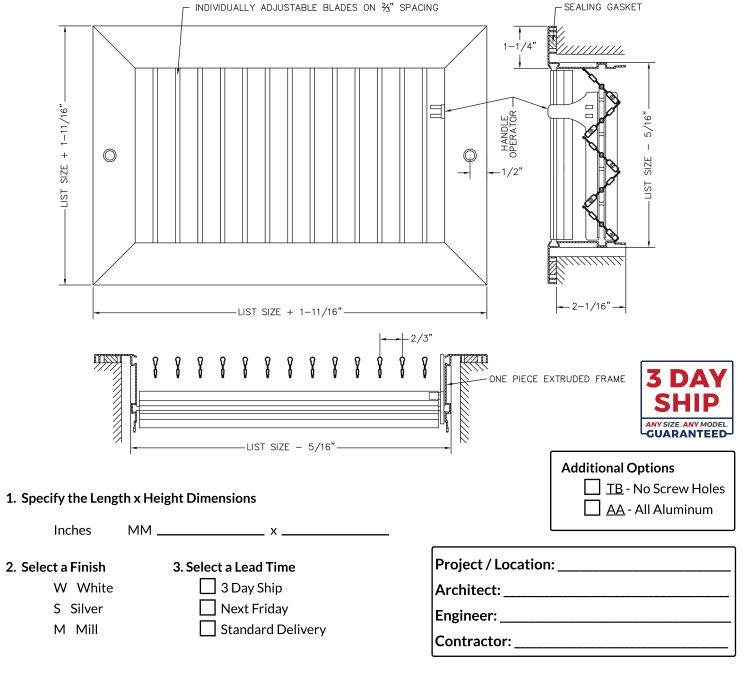

## DAVD | Single Deflection Supply Register - Vertical Blade

- Individually adjustable vertical blades with 2/3" spacing.
- Opposed blade damper with handle operator.
- Roll-formed aluminum blades with semi-airfoil design.
- Pressure-fit nylon pivot pins provide rattle free performance.
- High quality aluminum extruded frame.
- Sealing gasket used to prevent streaking on walls or ceiling.
- Countersunk #6 screw hole mounting c/w painted screws.
- Mullions used for sizes over 18" in height.
- Available on 2" increments as standard. Custom sizes available down to 1/16" increments.
- Available with durable powder coat finish.