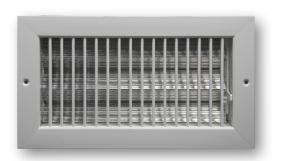

## DAVD | Single Deflection Supply Register - Vertical Blade

- Individually adjustable vertical blades with 2/3" spacing.
- Opposed blade damper with handle operator.
- Roll-formed aluminum blades with semi-airfoil design.
- Pressure-fit nylon pivot pins provide rattle free performance.
- High quality aluminum extruded frame.
- Sealing gasket used to prevent streaking on walls or ceiling.
- Countersunk #6 screw hole mounting c/w painted screws.
- Mullions used for sizes over 18" in height.
- Available on 2" increments as standard. Custom sizes available down to 1/16" increments.
- Available with durable powder coat finish.