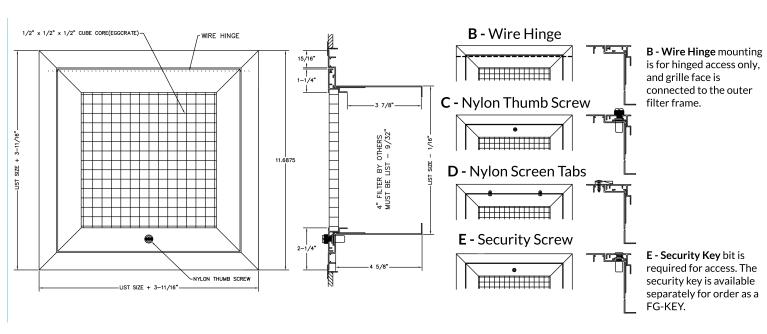

## 4" Eggcrate T-Bar Filter Grille

- ½" x ½" x ½" aluminum eggcrate core.
- Outer frame designed to lay-in standard T-Bar ceilings.
- Designed to fit a standard 4" filter depth.
- High quality aluminum extruded frames.
- Available on 2" increments as standard. Custom sizes available down to 1/16" increments.
- Available with durable powder coat finish.

| <ol> <li>Select a Top Mounting Option         Optional to specify.         B - Wire Hinge is standard.     </li> <li>Select a Bottom M         Optional to specify.         C- Nylon Thumb Screw i     </li> </ol> |                                                      |
|--------------------------------------------------------------------------------------------------------------------------------------------------------------------------------------------------------------------|------------------------------------------------------|
|                                                                                                                                                                                                                    | and Screw a standard 2'x2' T-Bar opening.            |
| 3. Specify the Length x Height Dimensions  Inches MM x x                                                                                                                                                           | SHIP  ANY SIZE. ANY MODEL. GUARANTEED                |
| 4. Select a Finish                                                                                                                                                                                                 | Project / Location: Architect: Engineer: Contractor: |