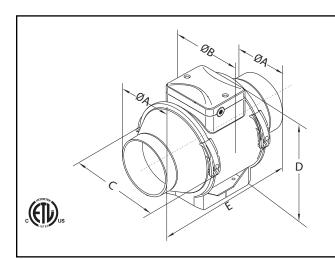

| DIMENSIONS IN INCHES                      |              |      |      |      |      |      |               |  |  |  |  |
|-------------------------------------------|--------------|------|------|------|------|------|---------------|--|--|--|--|
| MODEL                                     | DUCT<br>DIA. | ØA   | ØB   | С    | D    | Е    | SHIP WT (lbs) |  |  |  |  |
| MFT100                                    | 4"           | 3.8  | 5.5  | 6.6  | 7.5  | 9.7  | 5.0           |  |  |  |  |
| MFT125                                    | 5"           | 4.8  | 5.5  | 6.6  | 7.5  | 9.7  | 5.0           |  |  |  |  |
| MFT150                                    | 6"           | 5.8  | 7.7  | 8.8  | 9.8  | 11.6 | 8.0           |  |  |  |  |
| MFT200                                    | 8"           | 7.8  | 8.3  | 9.4  | 10.3 | 11.6 | 16.0          |  |  |  |  |
| MFT250                                    | 10"          | 9.8  | 10.1 | 11.3 | 12.7 | 15.2 | 20.0          |  |  |  |  |
| MFT300*                                   | 12"          | 12.3 | 12.7 | 14.3 | 16.1 | 22.9 | 27.0          |  |  |  |  |
| *INCLUDES 2 DUCT REDUCERS TO FIT 12" DUCT |              |      |      |      |      |      |               |  |  |  |  |