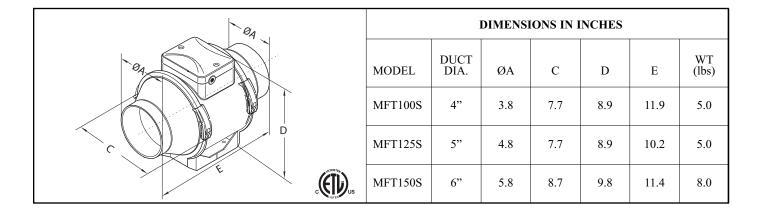

## MODEL: MFT-S MIXED FLOW IN-LINE FANS

MFT-S Mixed Flow In-Line Fans are designed to be virtually silent. The specially designed housing is optimized with an aerodynamic diffuser and impeller to produce powerful pressure and airflow, while producing very low noise. Featuring a durable UV resistant plastic housing and a two speed motor, they MFT-S Fans are available in 4, 5, & 6" duct diameters.