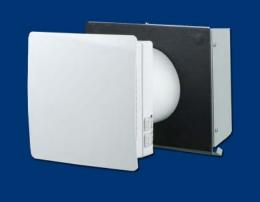

# **ENERGY RECOVERY VENTILATORS**

The ECO-FLO Energy Recovery Ventilator (ERV) is the all-in-one ventilation solution for new construction and renovation projects involving homes, apartments, or commercial buildings. The ERV core extracts thermal energy and moisture from the exhausted air, and uses it to pre-treat the incoming supply air.

## ECO-FLO ENERGY RECOVERY VENTILATOR