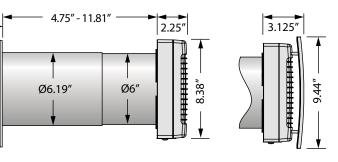

5.56"

- Rated for continuous operation
- Maximum 500 square feet ventilation applications w/one unit
- Ventilate entire home or commercial building w/ multiple units
- Operate units independently or wired for primary-secondary operation