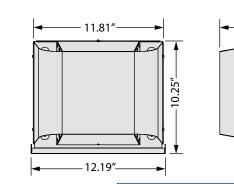

5.56"

- Rated for continuous operation
- Maximum 500 square feet ventilation applications w/one unit
- Ventilate entire home or commercial building w/ multiple units
- Operate units independently or wired for primary-secondary operation