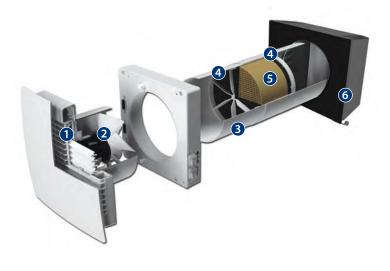

#### **ECO-FLO Construction**

- 1. Front grille with automatic shutter
  - Easy access for filter cleaning or replacement
  - Made of high quality snow-white ABS plastic
- 2. Reversible axial fan
  - Reversible DC ball bearing motor
  - Integrated overheating protection
- 3. Telescopic duct
  - 6" diameter
  - Suitable for walls of varying thickness
- 4. Air filters (MERV 5)
  - Two filters provide air free of dust and pollen
  - Filters are washable for easy maintenance
- 5. ERV core
  - Recovery efficiency of 88% @32 F
  - Anti-bacterial treatment
- 6. Exterior-mounted hood
  - Stainless steel
  - Corrosion proof