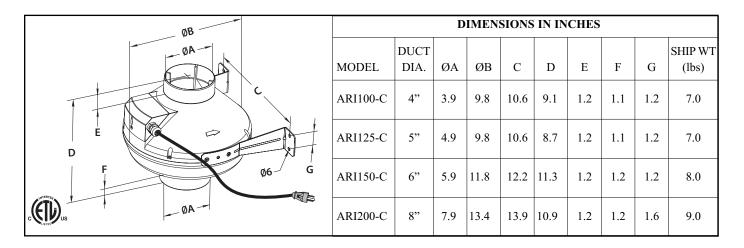

## **MODEL: ARI RADON FANS**

ARI Radon Fans incorporate a factory sealed, durable, UV resistant plastic housing, and are designed to help mitigate radon gas from the home. They are available in 4", 5", 6", & 8" duct diameters.