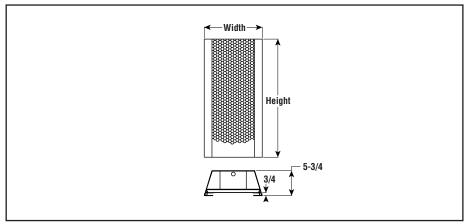

### Dimensions (Inches)

## Specifications and Ordering Information

|     |       | No. |      |        | Dimensions (In.) |        |       |        |       |        | Wt.    |
|-----|-------|-----|------|--------|------------------|--------|-------|--------|-------|--------|--------|
| kW  | Volts |     | Amps | Btuh   | Height           | Width  | Depth | Model  | Stock | PCN    | (Lbs.) |
| 2   | 240   | 4   | 8.3  | 6,824  | 27               | 12-3/4 | 5-3/4 | V-2020 | NS    | 262254 | 34     |
| 3   | 240   | 4   | 12.5 | 10,236 | 27               | 12-3/4 | 5-3/4 | V-2030 | S     | 262318 | 34     |
| 3   | 480   | 4   | 6.3  | 10,236 | 27               | 12-3/4 | 5-3/4 | V-2030 | NS    | 262326 | 34     |
| 4.5 | 120   | 6   | 25   | 10,236 | 27               | 17-3/4 | 5-3/4 | V-2040 | NS    | 262369 | 44     |
| 4.5 | 240   | 6   | 18.8 | 15,354 |                  | 17-3/4 | 5-3/4 | V-2040 | S     | 262377 | 44     |
| 4.5 | 480   | 6   | 9.4  | 15,354 | 27               | 17-3/4 | 5-3/4 | V-2040 | S     | 262385 | 44     |