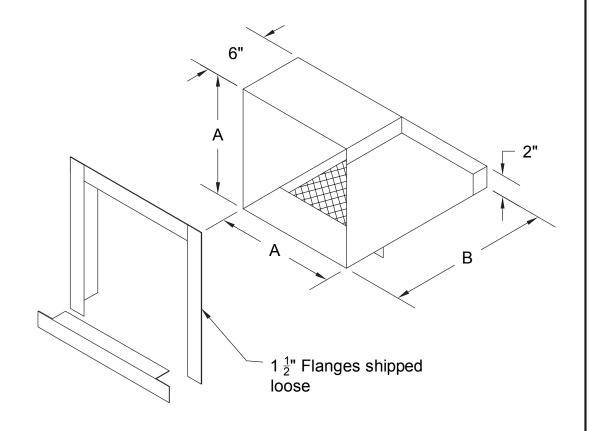

## **MODEL - WHA**

Weather hood for model AX fans

| ΑII | dimensions a | re in | inches |
|-----|--------------|-------|--------|
|     |              |       |        |

|         | All dimensions are in inch |    |    |
|---------|----------------------------|----|----|
| MODEL # | AX FAN                     | Α  | В  |
| WHA8    | 8                          | 12 | 16 |
| WHA10   | 10                         | 12 | 16 |
| WHA12   | 12                         | 14 | 18 |
| WHA14   | 14                         | 16 | 20 |
| WHA16   | 16                         | 18 | 22 |
| WHA18   | 18                         | 20 | 24 |
| WHA20   | 20                         | 22 | 26 |
| WHA24   | 24                         | 26 | 30 |
| WHA30   | 30                         | 33 | 37 |
| WHA36   | 36                         | 39 | 43 |

## **Standard Features**

- 18 Gauge galvanized steel construction with expanded metal mesh
- 18 Gauge galvanized steel flanges shipped loose

| PROJECT  | ENGINEER      | SUBMITTED BY | DATE |
|----------|---------------|--------------|------|
| LOCATION | CONTRACTOR    | APPROVED BY  | DATE |
| FORM NO. | REVISION DATE |              |      |