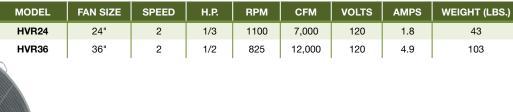

## **HVR - DRUM FANS**

For Heavy Duty Industrial/Commercial applications.
Canarm/LFI's "HVR" High Velocity Round Portable Fans circulate large volumes of air.



## **FEATURES**

- · Heavy 18 gauge, powder coated steel housing.
- · Factory balanced blade.
- Permanently lubricated, totally enclosed motors.
- · 2 speed dial switch on 24" & 36" models.
- Fan drum easily pivots up for directional control with strong locking mechanism.
- · Complete with 10', 120V grounded cord.
- Powder coated front and rear guards meet OSHA standards.
- · Heavy duty wheel kit makes this fan easy to move.
- 5" (HVR24) and 8" (HVR36) rubber wheels with steel hubs.
- · Complete with conversion kit for ceiling mount.



## PERFORMANCE SPECIFICATIONS





COMES WITH
CEILING MOUNT
CONVERSION
KIT