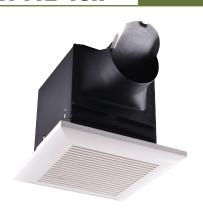

# **BPT SERIES BATHROOM EXHAUST FANS**

- Canarm BPT series bathroom ventilators are high quality, low noise units which meet the needs of today's quality builders and contractors.
- With CFM ratings of 70, 110 and 150, we have units to meet every size bathroom.
- · All Canarm BPT series bathroom fans are EnergyStar and HVI certified for energy efficiency, CFM and low sones.

## **BPT12-13H**

#### FOR BATHROOM SIZE UP TO 75 FT2

- 70 CFM
- 1 sone
- 17 Watts
- 120 V Motor
- 4" outlet
- · Comes with plastic grill
- · Shipping weight: 8.0 lbs.