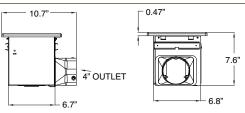

#### **DIMENSIONS**

## **BPT SERIES BATHROOM EXHAUST FANS**

10.4"

-10.3"-

15.5"