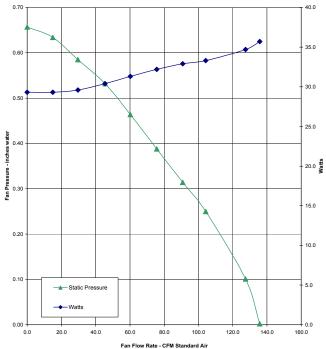

M EXHAUST FANS**

- Canarm BPT series bathroom ventilators are high quality, low noise units which meet the needs of today's quality builders and contractors.
- With CFM ratings of 70, 110 and 150, we have units to meet every size bathroom.
- · All Canarm BPT series bathroom fans are EnergyStar and HVI certified for energy efficiency, CFM and low sones.

## **BPT12-13H**

#### FOR BATHROOM SIZE UP TO 75 FT2



- 70 CFM
- 1 sone
- 17 Watts
- 120 V Motor
- 4" outlet
- · Comes with plastic grill
- · Shipping weight: 8.0 lbs.







#### **DIMENSIONS**







### BPT18-34A-1

#### FOR BATHROOM SIZE UP TO 105 FT<sup>2</sup>



- 110 CFM
- 1 sone
- · 31 Watts
- 120 V Motor
- 4" outlet
- · Comes with plastic grill
- Shipping weight: 13.9 lbs.







#### **DIMENSIONS**







### **FAN CURVES**



Fan Flow Rate - CFM Standard Air



## **BPT SERIES BATHROOM EXHAUST FANS**



10.4"

-10.3"-

15.5"