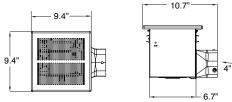

#### **DIMENSIONS**

### BPT18-34A-1

#### FOR BATHROOM SIZE UP TO 105 FT<sup>2</sup>

- 110 CFM
- 1 sone
- · 31 Watts
- 120 V Motor
- 4" outlet
- · Comes with plastic grill
- Shipping weight: 13.9 lbs.