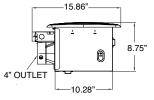

#### **DIMENSIONS**

## **BPT SERIES BATHROOM EXHAUST FANS**

10.4"

-10.3"-

15.5"