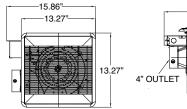

#### **DIMENSIONS**

### BPT18-34A-1

#### FOR BATHROOM SIZE UP TO 105 FT<sup>2</sup>

- 110 CFM
- 1 sone
- · 31 Watts
- 120 V Motor
- 4" outlet
- · Comes with plastic grill
- Shipping weight: 13.9 lbs.