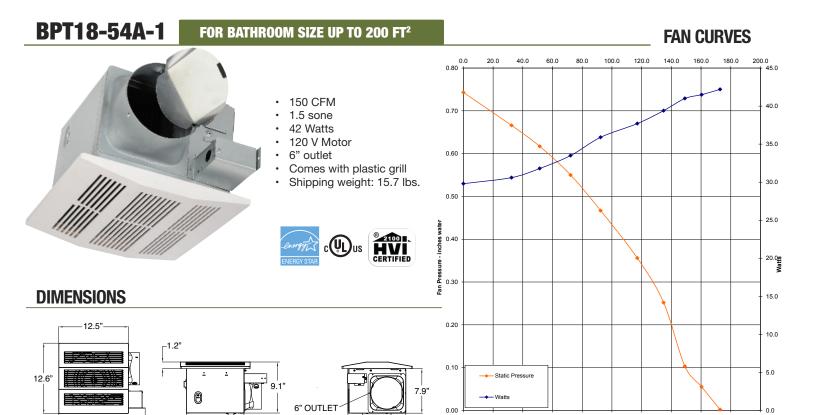

w noise units which meet the needs of today's quality builders and contractors.
- With CFM ratings of 70, 110 and 150, we have units to meet every size bathroom.
- · All Canarm BPT series bathroom fans are EnergyStar and HVI certified for energy efficiency, CFM and low sones.

## **BPT12-13H**

#### FOR BATHROOM SIZE UP TO 75 FT2



- 70 CFM
- 1 sone
- 17 Watts
- 120 V Motor
- 4" outlet
- · Comes with plastic grill
- · Shipping weight: 8.0 lbs.







#### **DIMENSIONS**







### BPT18-34A-1

#### FOR BATHROOM SIZE UP TO 105 FT<sup>2</sup>



- 110 CFM
- 1 sone
- · 31 Watts
- 120 V Motor
- 4" outlet
- · Comes with plastic grill
- Shipping weight: 13.9 lbs.







#### **DIMENSIONS**







### **FAN CURVES**



Fan Flow Rate - CFM Standard Air



## **BPT SERIES BATHROOM EXHAUST FANS**



10.4"

-10.3"-

15.5"