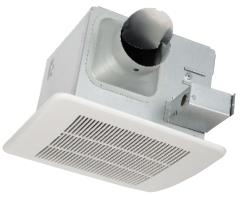

# **BPT SERIES BATHROOM EXHAUST FANS**

- Canarm BPT series bathroom ventilators are high quality, low noise units which meet the needs of today's quality builders and contractors.
- With CFM ratings of 70, 110 and 150, we have units to meet every size bathroom.
- · All Canarm BPT series bathroom fans are EnergyStar and HVI certified for energy efficiency, CFM and low sones.

## **BPT12-13H**

#### FOR BATHROOM SIZE UP TO 75 FT2

- 70 CFM
- 1 sone
- 17 Watts
- 120 V Motor
- 4" outlet
- · Comes with plastic grill
- · Shipping weight: 8.0 lbs.