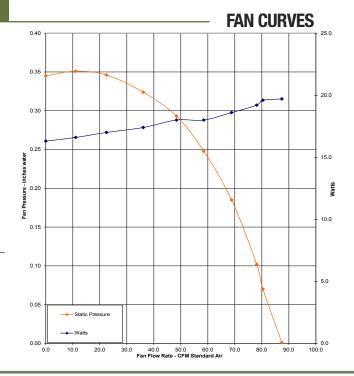

# **BPT SERIES BATHROOM EXHAUST FANS**

- Canarm BPT series bathroom ventilators are high quality, low noise units which meet the needs of today's quality builders and contractors.
- With CFM ratings of 70, 110 and 150, we have units to meet every size bathroom.
- · All Canarm BPT series bathroom fans are EnergyStar and HVI certified for energy efficiency, CFM and low sones.

## **BPT12-13H**

#### FOR BATHROOM SIZE UP TO 75 FT2



- 70 CFM
- 1 sone
- 17 Watts
- 120 V Motor
- 4" outlet
- · Comes with plastic grill
- · Shipping weight: 8.0 lbs.







#### **DIMENSIONS**







### BPT18-34A-1

#### FOR BATHROOM SIZE UP TO 105 FT<sup>2</sup>



- 110 CFM
- 1 sone
- · 31 Watts
- 120 V Motor
- 4" outlet
- · Comes with plastic grill
- Shipping weight: 13.9 lbs.







#### **DIMENSIONS**







### **FAN CURVES**



Fan Flow Rate - CFM Standard Air



## **BPT SERIES BATHROOM EXHAUST FANS**



10.4"

-10.3"-

15.5"