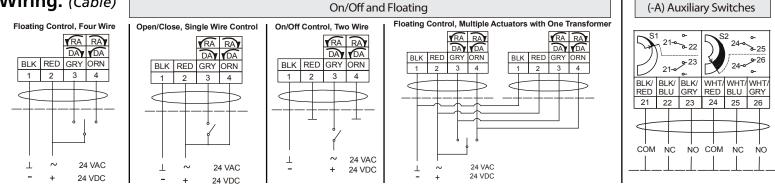

## **5 Bray** COMMERCIAL

**Bray Controls Commercial Division** 13788 West Road, Suite 200A Houston, Texas 77041 BCDSales@Bray.com Phone: 1-888-412-2729

www.braycommercialdivision.com







NOTE: WARNING: All DS-70 Series actuators are designed for use only in conjunction with operating controls. Where an operating control failure would result in personal injury and/or loss of property, it is the responsibility of the installer to add safety devices or alarm systems that protect against, and/or warn of, control failure.

The performance specifications are nominal and conform to acceptable industry standards. For application at conditions beyond these specifications, consult the nearest Bray office. Bray controls shall not be liable for damages resulting from misapplication or misuse of its products.