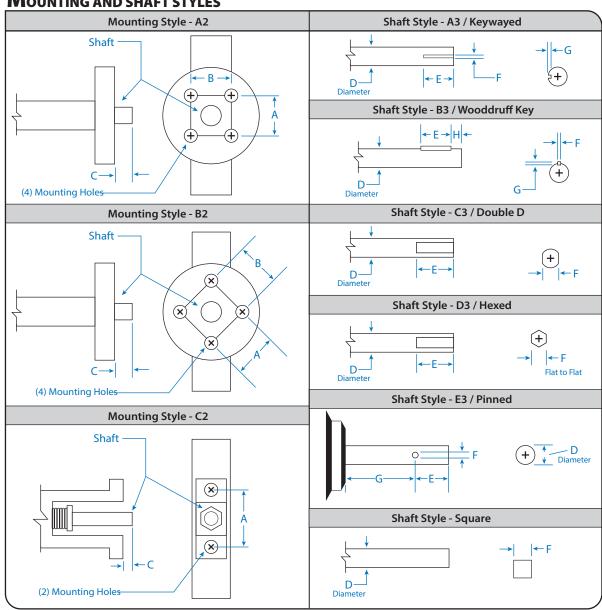

## **Butterfly Retrofit Form**

02/02/15

| SECTION - 1                           | SECTION - 2                            | SECTION - 3                                      |
|---------------------------------------|----------------------------------------|--------------------------------------------------|
| Quantity                              | Mounting Style (A2, B2, or C2 below)   | Shaft Style (A3, B3, C3, or E3 below):           |
| Nominal Valve Size                    | Dimensions: A = (in.)                  | Dimensions: D =(in.)                             |
| Valve Manufacturer (if known)         | B = (in.)                              | E =(in.)                                         |
| Model No. (if known)                  | C = (in.)                              | F =(in.)                                         |
| Valve Style:                          | Are Mounting Holes Drilled and Tapped: | G =(in.)                                         |
|                                       | No, Hole Diameter                      | H =(in.)                                         |
| 2-Way or 3-Way                        | Yes, Bolt SizeThreads/inch             | Note: Dimension F_(for keywayed, flatted, or     |
| ACTUATION: (Check all that apply)     | ADDITIONAL COMMENTS                    | pinned) is it perpendicular or parallel to disc. |
| On/Off Tri-State Modulating           |                                        |                                                  |
| Spring Return                         |                                        |                                                  |
| ☐ 24VAC ☐ 120VAC                      |                                        |                                                  |
| ■ Weather Proof Enclosure             |                                        |                                                  |
| Approximate Torque Required (in-lbs.) | ル <i>ーーーー )</i>                        |                                                  |

## Mounting and shaft styles