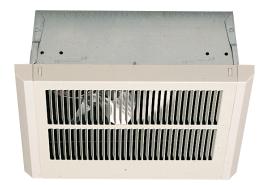

#### CFM

• 65

- Dual voltage and wattage
- Built-in power on/off switch
- Thermal cutout to shut off heater in case of overheating
- Easy installation with a three-piece design
- Automatic fan delay eliminates cold drafts on start-up and discharges residual heat from the heater body during shut down
- Recessed or surface installation options available
- Remote wall thermostat required

## **QCH SERIES** CEILING-MOUNTED FAN-FORCED HEATER