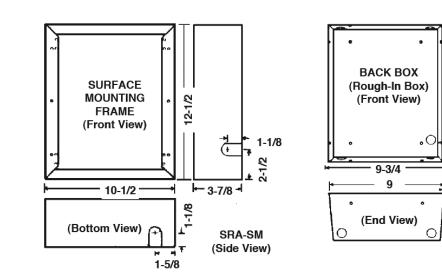

#### DIMENSIONS

- GRILLE | 10-1/2" L x 12-1/2" W x 1" D
- BACK BOX | 9-3/4" L x 11" W x 3-3/4" D