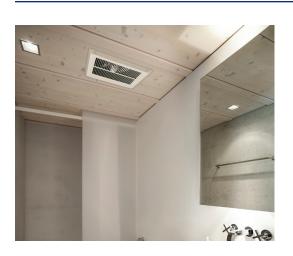

## **QCH SERIES** CEILING-MOUNTED FAN-FORCED HEATER

Workshops

Lobbies

Hallways

Common Areas

### **IDEAL SPACES**

- Basements
- Offices
- Converted Attics
- Bathrooms