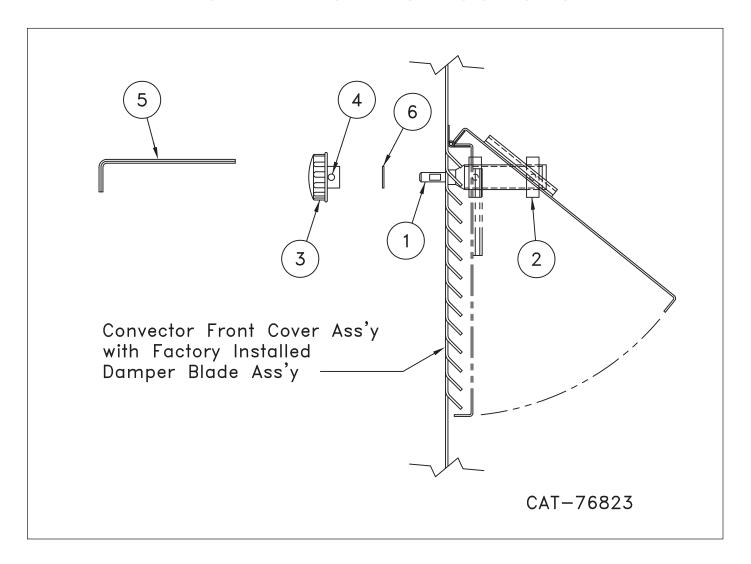

## **INSTALLATION STEPS:**

- 1. Place enclosure on bench or horses.
- 2. Screw damper screw (1) into nut ass'y (2), to limit of screw.
- 3. Insert nut ass'y (with screw) into blade so that nut 4. Set Screw #8-32 x 5/64 J21-05718 pins are between guides and blade.
- 4. Insert screw shaft into enclosure hole. Place washer on shaft. Holding screw firmly against enclosure, place knob (3) on shaft and tighten set screw (4) against flat of shaft.

## **PARTS LIST - SHIPPED LOOSE**

- 1. Damper Screw J21-04718
- 2. Nut Ass'y E06-02342
- 3. Damper Knob J37-15138
- 5. Hex Wrench 5/64 J24-02301
- 6. Brass Washer J24-00322-010