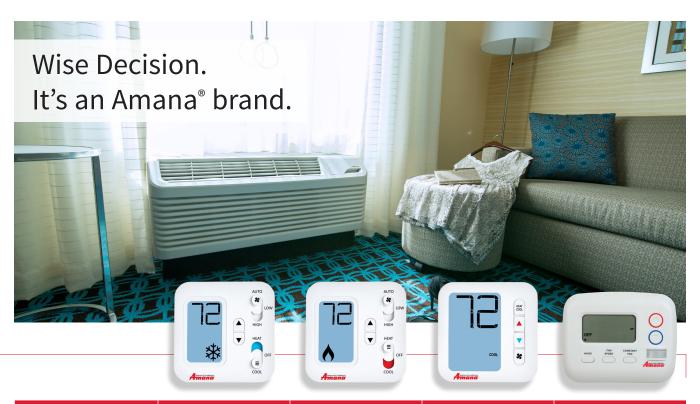

## Packaged Terminal Air Conditioner (PTAC) Thermostats

Specifically for the Hotel/Hospitality Industry or Provider of Assisted-Living Services

| Model                                  | PHWT-A100C | PHWT-A150H | PHWT-A200 | DS01E    |
|----------------------------------------|------------|------------|-----------|----------|
| Display Size                           | 3"         | 3"         | 41/4"     | 25/8"    |
| Backlight                              | <b>✓</b>   | <b>✓</b>   | <b>✓</b>  | <b>V</b> |
| 2-Speed Fan                            | <b>✓</b>   | <b>✓</b>   | <b>✓</b>  | <b>V</b> |
| Temp Limits                            | <b>V</b>   | V          | <b>✓</b>  | V        |
| Field Adjustable Calibration           | <b>V</b>   | V          | <b>✓</b>  |          |
| PTAC Operation                         | <b>✓</b>   | <b>✓</b>   | <b>✓</b>  | <b>V</b> |
| PTHP Operation                         |            | V          | <b>✓</b>  | V        |
| 2 Stage Heat                           |            | <b>✓</b>   | <b>✓</b>  | <b>V</b> |
| Programmable                           |            |            | <b>✓</b>  |          |
| Auto-Changeover                        |            |            | <b>✓</b>  |          |
| Auto-Daylight Savings Time             |            |            | <b>✓</b>  |          |
| Wireless                               |            |            |           | V        |
| Compatible with<br>DigiSmart EMS       |            |            |           | V        |
| Optional Cloud Setting<br>& Monitoring |            |            |           | V        |